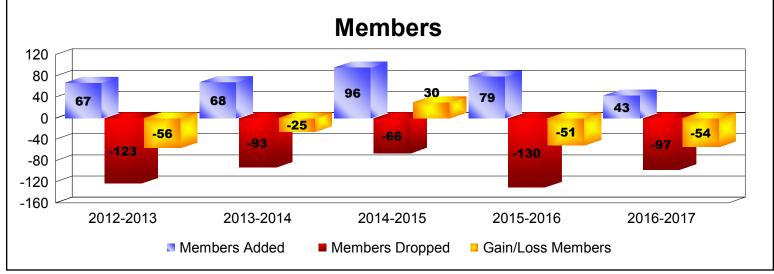

District 8 I

As of June 2017 Cumulative

| Year      | New<br>Clubs | Dropped<br>Clubs | Gain/<br>Loss<br>Clubs | New<br>Members | Charter<br>Members | Reinstate<br>Members | Transfer<br>Members | Total<br>Member<br>Added | Total<br>Members<br>Dropped | Gain/<br>Loss<br>Members |
|-----------|--------------|------------------|------------------------|----------------|--------------------|----------------------|---------------------|--------------------------|-----------------------------|--------------------------|
| 2012-2013 | 0            | -1               | -1                     | 66             | 0                  | 1                    | 0                   | 67                       | -123                        | -56                      |
| 2013-2014 | 0            | -1               | -1                     | 62             | 0                  | 6                    | 0                   | 68                       | -93                         | -25                      |
| 2014-2015 | 1            | 0                | 1                      | 67             | 27                 | 1                    | 1                   | 96                       | -66                         | 30                       |
| 2015-2016 | 1            | 0                | 1                      | 52             | 24                 | 3                    | 0                   | 79                       | -130                        | -51                      |
| 2016-2017 | 0            | -1               | -1                     | 40             | 0                  | 2                    | 1                   | 43                       | -97                         | -54                      |
| Average   | 0            | -1               | 0                      | 57             | 10                 | 3                    | 0                   | 71                       | -102                        | -31                      |