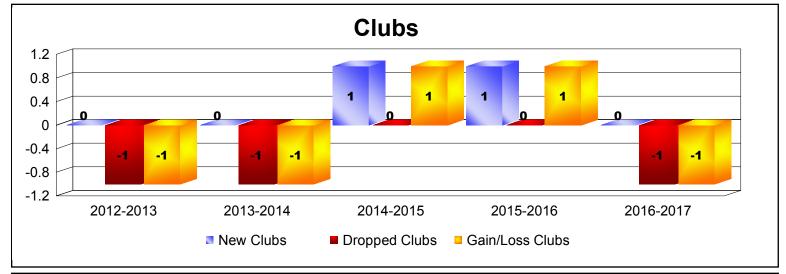

District 8 I

As of June 2017 Cumulative

| Year      | New<br>Clubs | Dropped<br>Clubs | Gain/<br>Loss<br>Clubs | New<br>Members | Charter<br>Members | Reinstate<br>Members | Transfer<br>Members | Total<br>Member<br>Added | Total<br>Members<br>Dropped | Gain/<br>Loss<br>Members |
|-----------|--------------|------------------|------------------------|----------------|--------------------|----------------------|---------------------|--------------------------|-----------------------------|--------------------------|
| 2012-2013 | 0            | -1               | -1                     | 66             | 0                  | 1                    | 0                   | 67                       | -123                        | -56                      |
| 2013-2014 | 0            | -1               | -1                     | 62             | 0                  | 6                    | 0                   | 68                       | -93                         | -25                      |
| 2014-2015 | 1            | 0                | 1                      | 67             | 27                 | 1                    | 1                   | 96                       | -66                         | 30                       |
| 2015-2016 | 1            | 0                | 1                      | 52             | 24                 | 3                    | 0                   | 79                       | -130                        | -51                      |
| 2016-2017 | 0            | -1               | -1                     | 40             | 0                  | 2                    | 1                   | 43                       | -97                         | -54                      |
| Average   | 0            | -1               | 0                      | 57             | 10                 | 3                    | 0                   | 71                       | -102                        | -31                      |